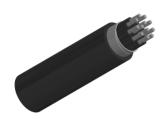

#### CABLE CONSTRUCTION

Conductors: Tinned stranded copper, class 2 according to IEC 60228 & BS6360

Insulation: EPR Type GP4 to BS7655 Wrapping: Plastic tape(s) with overlapping Sheath: HDPCP Type RS2 to BS7655

#### **DIMENSION AND PARAMETERS**

| No. of Cores<br>× Cross-<br>sectional<br>Area | No./Nominal<br>Diameter<br>of Strands | Nominal<br>Insulation<br>Thickness | Nominal<br>Sheath<br>Thickness | Overall<br>Diameter<br>(min.) | Overall<br>Diameter<br>(max.) | Approx.<br>Weight | max.<br>conductor<br>resistance |
|-----------------------------------------------|---------------------------------------|------------------------------------|--------------------------------|-------------------------------|-------------------------------|-------------------|---------------------------------|
| No.×mm²                                       | no./mm                                | mm                                 | mm                             | mm                            | mm                            | kg/km             | $\Omega$ /km                    |
| 12x2.5                                        | 7/0.67                                | 0.8                                | 2                              | 17.6                          | 22                            | 599               | 7.56                            |