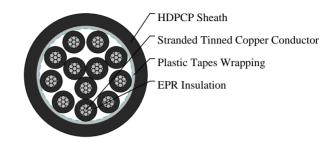

#### CABLE CONSTRUCTION

Conductors: Tinned stranded copper, class 2 according to IEC 60228 & BS6360

Insulation: EPR Type GP4 to BS7655 Wrapping: Plastic tape(s) with overlapping Sheath: HDPCP Type RS2 to BS7655